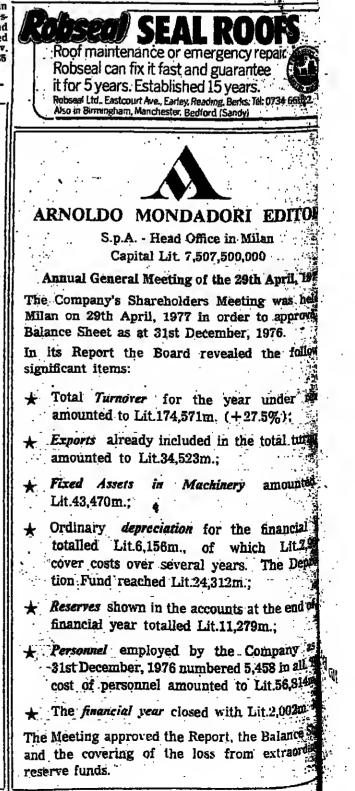

does not own in Cavenbam. Five former Scotland Vard Back Page detectives have been found guilty on poroography hribe SIR ERIC MILLER, former charges. The verdict on the chairman of Peachcy Property vain conspiracy charge is still Corporation. is expected to Corporation, is expected to appeal to sbareholders to day to